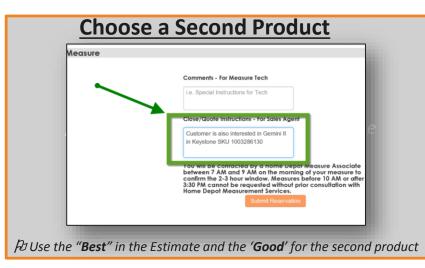

## Build the Estimate with your Customer's selections

- Enter an accurate room count and the correct square footage
- Add the **PRODUCT** the customer has selected

  - Expert Tip: Use the "Help Me Choose" Room Wizard
- Tell the customer about Next Steps
  HDMS will call within 48 hours of your measure and "that's when you pay!"
  - Use the HDMS QR Code to make sure that the customer never misses our call!